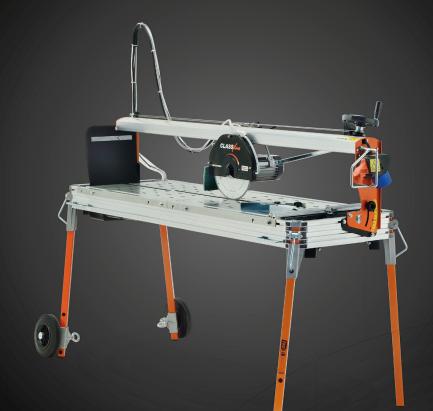

## TILE AND MARBLE BRIDGE SAWS Pesignea and made in ित्तु O 6) 6 CLASS 6 0 1 Spray System BATTIPAV B A H A ,6 MADE IN ITALY 3) **APPLICATION** Built to cut on porcelain stoneware, tiles and marble.

CUTTING PROGRESS SYSTEM The cutting progress system with handwheel adjusts the movement of the cutting head forward or behind.

The cutting head is horizontally pivoted and can be locked at the intended height. It makes every kind of shape.

Position 45° angle cuts.

Fast L&G

|                                                        | Art. <b>661351</b>         |
|--------------------------------------------------------|----------------------------|
| DIAMOND DISK                                           | ø250 mm<br>c/c standard    |
| ENGINE                                                 | 230V   50Hz<br>1,8Hp/1,4kW |
| ROTATION SPEED                                         | 2800 rpm                   |
| MAX CUTTING LENGTH<br>(thickness <= 42 mm)             | 1300 mm                    |
| MAX CUTTING LENGTH<br>(thickness > 42 mm)              | 1160 mm                    |
| MAX CUTTING DEPTH AT 90°                               | 65 mm                      |
| MAX CUTTING DEPTH AT 45°                               | 53 mm                      |
| MAX SIZE TILE FOR DIAGONAL CUT<br>(thickness <= 42 mm) | 920 x 920 mm               |
| MAX SIZE TILE FOR DIAGONAL CUT<br>(thickness > 42 mm)  | 820 x 820 mm               |
| WORKING TABLE DIMENSIONS                               | 1354 x 523 mm              |
| WATER RECYCLING PUMP TYPE                              | S1/4                       |
| DIMENSION MACHINE IN SERVICE                           | 1755 x 675 x<br>h. 1300 mm |
| NET WEIGHT                                             | 55 Kg                      |