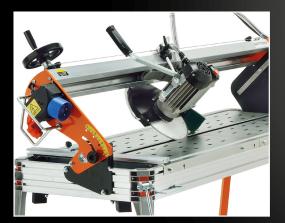

## TILE AND MARBLE BRIDGE SAWS Pesignea and made in ित्तु O 6) 6 CLASS 6 0 1 Spray System BATTIPAV B A H A ,6 MADE IN ITALY 3) **APPLICATION** Built to cut on porcelain stoneware, tiles and marble.

CUTTING PROGRESS SYSTEM The cutting progress system with handwheel adjusts the movement of the cutting head forward or behind.