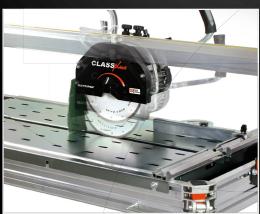

## TILE AND MARBLE BRIDGE SAWS Pesignea and made in ित्तु O 6) 6 CLASS 6 0 1 Spray System BATTIPAV B A H A ,6 MADE IN ITALY 3) **APPLICATION** Built to cut on porcelain stoneware, tiles and marble.

CUTTING PROGRESS SYSTEM The cutting progress system with handwheel adjusts the movement of the cutting head forward or behind.

The cutting head is horizontally pivoted and can be locked at the intended height. It makes every kind of shape.

Position 45° angle cuts.

Fast L&G

|                                                        | Art. <b>661351</b>         |
|--------------------------------------------------------|----------------------------|
| DIAMOND DISK                                           | ø250 mm<br>c/c standard    |
| ENGINE                                                 | 230V   50Hz<br>1,8Hp/1,4kW |
| ROTATION SPEED                                         | 2800 rpm                   |
| MAX CUTTING LENGTH<br>(thickness <= 42 mm)             | 1300 mm                    |
| MAX CUTTING LENGTH<br>(thickness > 42 mm)              | 1160 mm                    |
| MAX CUTTING DEPTH AT 90°                               | 65 mm                      |
| MAX CUTTING DEPTH AT 45°                               | 53 mm                      |
| MAX SIZE TILE FOR DIAGONAL CUT<br>(thickness <= 42 mm) | 920 x 920 mm               |
| MAX SIZE TILE FOR DIAGONAL CUT<br>(thickness > 42 mm)  | 820 x 820 mm               |
| WORKING TABLE DIMENSIONS                               | 1354 x 523 mm              |
| WATER RECYCLING PUMP TYPE                              | S1/4                       |
| DIMENSION MACHINE IN SERVICE                           | 1755 x 675 x<br>h. 1300 mm |
| NET WEIGHT                                             | 55 Kg                      |