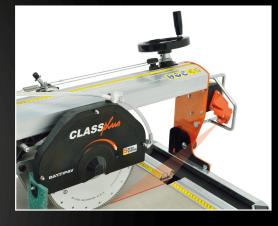

## TILE AND MARBLE BRIDGE SAWS Pesignea and made in ित्तु O 6) 6 CLASS 6 0 1 Spray System BATTIPAV B A H A ,6 MADE IN ITALY 3) **APPLICATION** Built to cut on porcelain stoneware, tiles and marble.

CUTTING PROGRESS SYSTEM The cutting progress system with handwheel adjusts the movement of the cutting head forward or behind.

The cutting head is horizontally pivoted and can be locked at the intended height. It makes every kind of shape.

Position 45° angle cuts.

Fast L&G

|                                                        | Art. <b>661351</b>         |
|--------------------------------------------------------|----------------------------|
| DIAMOND DISK                                           | ø250 mm<br>c/c standard    |
| ENGINE                                                 | 230V   50Hz<br>1,8Hp/1,4kW |
| ROTATION SPEED                                         | 2800 rpm                   |
| MAX CUTTING LENGTH<br>(thickness <= 42 mm)             | 1300 mm                    |
| MAX CUTTING LENGTH<br>(thickness > 42 mm)              | 1160 mm                    |
| MAX CUTTING DEPTH AT 90°                               | 65 mm                      |
| MAX CUTTING DEPTH AT 45°                               | 53 mm                      |
| MAX SIZE TILE FOR DIAGONAL CUT<br>(thickness <= 42 mm) | 920 x 920 mm               |
| MAX SIZE TILE FOR DIAGONAL CUT<br>(thickness > 42 mm)  | 820 x 820 mm               |
| WORKING TABLE DIMENSIONS                               | 1354 x 523 mm              |
| WATER RECYCLING PUMP TYPE                              | S1/4                       |
| DIMENSION MACHINE IN SERVICE                           | 1755 x 675 x<br>h. 1300 mm |
| NET WEIGHT                                             | 55 Kg                      |